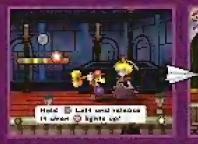

Press the Y Button while on a plane panel to initiate take-off. Move the Control Stick left and right to adjust your speed and altitude.

Hold the R Button to turn Mario sideways. The skinny Mario can access items and locations by squeezing through narrow passageways.

You can form yourself into a tube and roll around the town by holding the R Button and rotating the Control Stick. The tube can even jump!

Sail through sewers and streams by pressing the Y Button while atop a boat panel. To change back, simply hit. Y again near a boat panel.